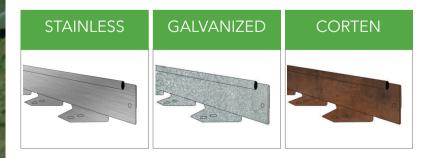

## OUR SELECTION

Our high-quality edge framings are available in Stainless steel, Galvanized & Corten steel.

| TYPE       | BASIC       | PRO          |
|------------|-------------|--------------|
| STAINLESS  | 190cm x 6cm | 190cm x 10cm |
| GALVANIZED | 190cm x 6cm | 190cm x 10cm |
| CORTEN     | 190cm x 6cm | 190cm x 10cm |

### EDGE FRAMINGS **BASIC**

For embedding gravel and chip paths made of e.g. natural stone and ceramics.

### EDGE FRAMINGS PRO

For the framing of concrete & pavement, as well as traffic areas.