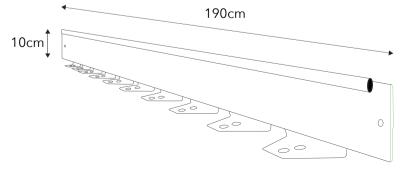

## OUR SELECTION

Our high-quality edge framings are available in Stainless steel, Galvanized & Corten steel.

| TYPE       | BASIC       | PRO          |
|------------|-------------|--------------|
| STAINLESS  | 190cm x 6cm | 190cm x 10cm |
| GALVANIZED | 190cm x 6cm | 190cm x 10cm |
| CORTEN     | 190cm x 6cm | 190cm x 10cm |

### EDGE FRAMINGS PRO

For the framing of concrete & pavement, as well as traffic areas.