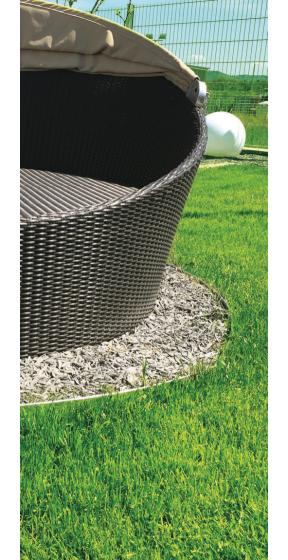

### EXCELLENT **STABILITY**

With MAKS edge framing, paths and lawns are divided effortlessly and cleanly. The profiles can be shaped without breaking or kinking, also the upper edge of the mount is rounded for more safety.

**Practical**: Wide, triangular support legs ensure excellent stability and facilitate laying at the right height. The simple and fast connection system makes endless connections possible. The easy installation of this product will save you time and money.