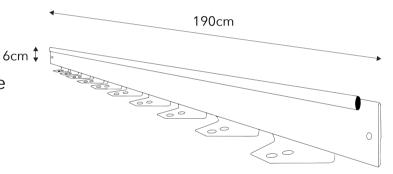

## OUR SELECTION

Our high-quality edge framings are available in Stainless steel, Galvanized & Corten steel.

| TYPE       | BASIC       | PRO          |
|------------|-------------|--------------|
| STAINLESS  | 190cm x 6cm | 190cm x 10cm |
| GALVANIZED | 190cm x 6cm | 190cm x 10cm |
| CORTEN     | 190cm x 6cm | 190cm x 10cm |

### EDGE FRAMINGS **BASIC**

For embedding gravel and chip paths made of e.g. natural stone and ceramics.